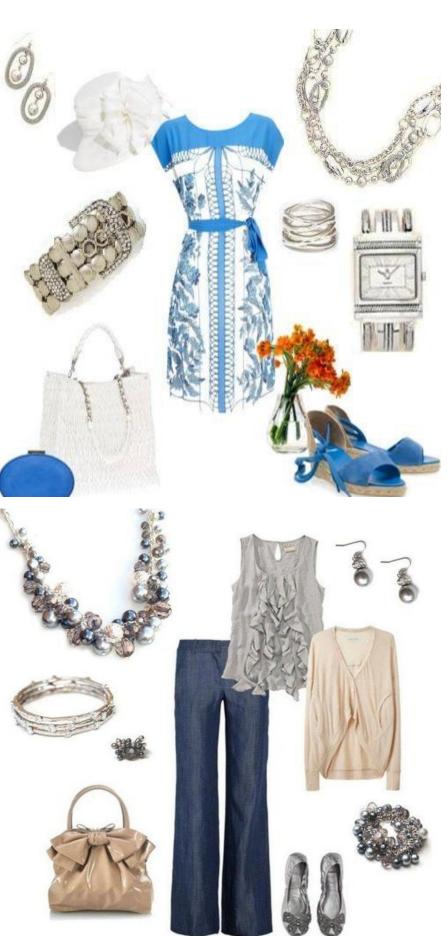

# Glamour Girl

Whatever the occasion... whether it's a fun girl's day luncheon or a sophisticated dinner date, your outfits consist of well -cut pieces but you prefer to let your accessories make the "WOW" statement. You love sparkle and bling in your details & aren't afraid to put on the Glitz. Your unlikely combination of quiet power and lady like sensibilities are well suited to the modern Glamour Girl. You choose clothing colors in black,