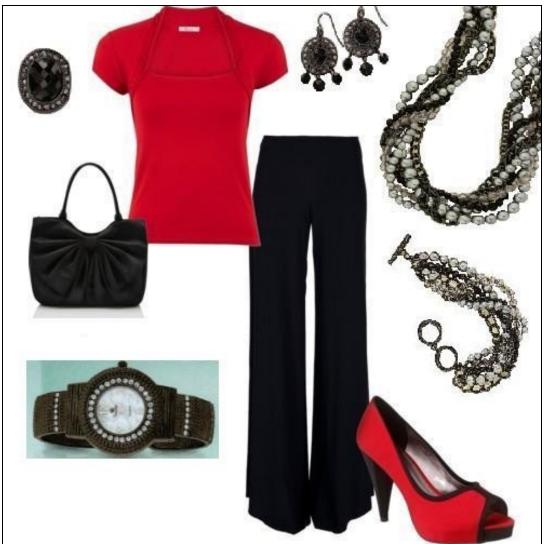

# Glamour Girl

Whatever the occasion... whether it's a fun girl's day luncheon or a sophisticated dinner date, your outfits consist of well -cut pieces but you prefer to let your accessories make the "WOW" statement. You love sparkle and bling in your details & aren't afraid to put on the Glitz. Your unlikely combination of quiet power and lady like sensibilities are well suited to the modern Glamour Girl. You choose clothing colors in black,