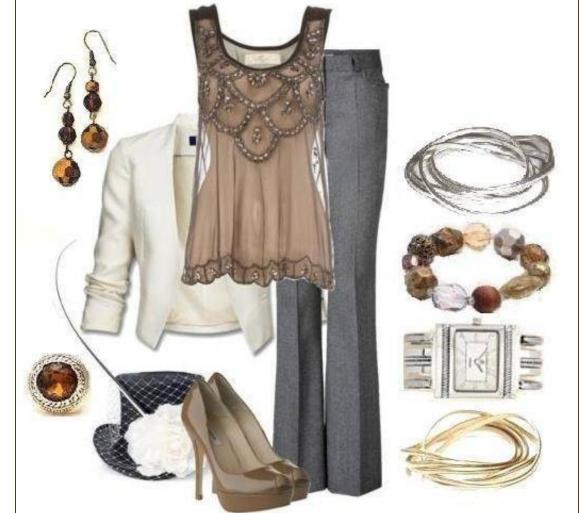

# Glamour Girl

Whatever the occasion... whether it's a fun girl's day luncheon or a sophisticated dinner date, your outfits consist of well -cut pieces but you prefer to let your accessories make the "WOW" statement. You love sparkle and bling in your details & aren't afraid to put on the Glitz. Your unlikely combination of quiet power and lady like sensibilities are well suited to the modern Glamour Girl. You choose clothing colors in black,