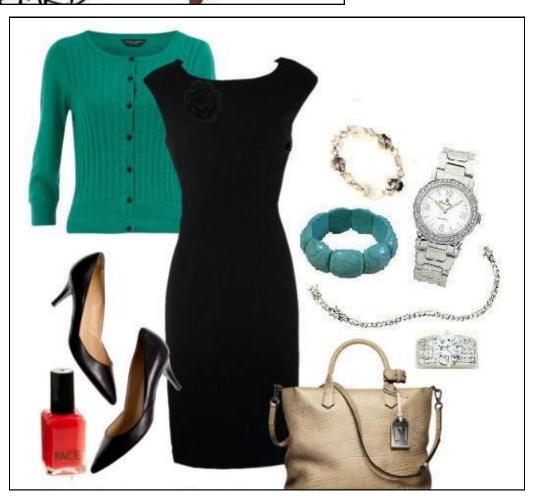

# Simply Classic

You're traditional, sophisticated and timeless. Grace Kelly is your style idol and you have a closet packed with cashmere and crisp white shirts. Caught without your pearls...

Never! Your timeless jewelry takes you from the market to a swanky black tie event. Clothing that represents this look include cardigans, pencil skirts, blazers, and button up blouses.