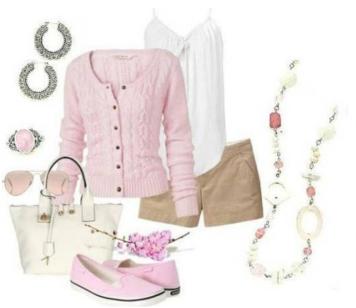

# Simply Classic

You're traditional, sophisticated and timeless. Grace Kelly is your style idol and you have a closet packed with cashmere and crisp white shirts. Caught without your pearls...

Never! Your timeless jewelry takes you from the market to a swanky black tie event. Clothing that represents this look include cardigans, pencil skirts, blazers, and button up blouses.