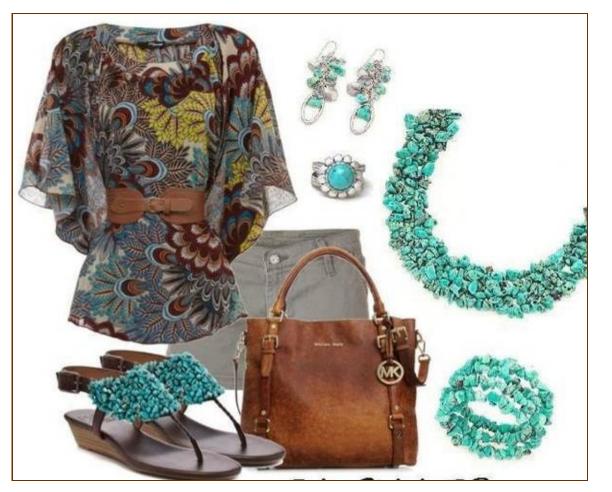

## **Bohemian & Natural Charm**

You love a natural romantic and free spirited look. Ruffles and skirts are your picks for an evening out with your sweetheart. You prefer your jewelry to be up to date with coy hints of romantic whimsy. Clothes tend to be loose and feminine. This style usually includes ruffled tops and jackets, peasant looking tops and skirts. The jewelry tends to be chunky or ethnically inspired. The jewelry can also be very natural and free spirited.