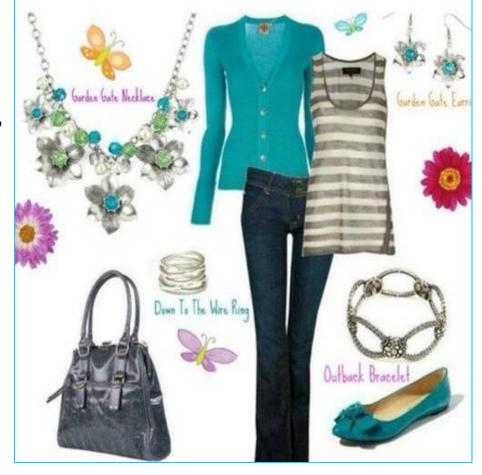

## **Retro Chic**

Your active on-the-go life is the perfect backdrop to showcase your original style. From a statement necklace paired with your favorite casual sandals

to a stack of bracelets each with a unique story, your look is strictly your own. You have a knack for buying off the rack

and making it uniquely you! Clothes that fall into this category are jeans, yoga pants, stripes, polka dots, off the shoulder shirts with a cami, big, bold colors! The jewelry is usually bright colors, geometic shapes and it's all about fun!!!