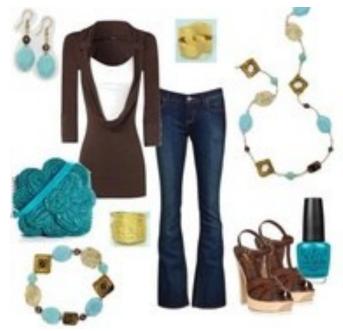

# Simply Classic

You're traditional, sophisticated and timeless. Grace Kelly is your style idol and you have a closet packed with cashmere and crisp white shirts. Caught without your pearls...

Never! Your timeless jewelry takes you from the market to a swanky black tie event. Clothing that represents this look include cardigans, pencil skirts, blazers, and button up blouses.