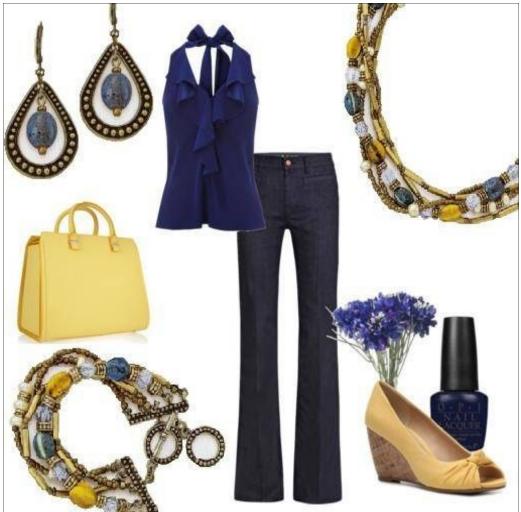

# Simply Classic

You're traditional, sophisticated and timeless. Grace Kelly is your style idol and you have a closet packed with cashmere and crisp white shirts. Caught without your pearls...

Never! Your timeless jewelry takes you from the market to a swanky black tie event. Clothing that represents this look include cardigans, pencil skirts, blazers, and button up blouses.